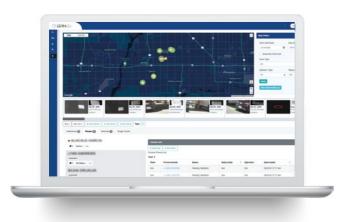

### **A Powerful Platform for Collections**

The DRNsights *real*ternative data platform uniquely combines billions of license plate recognition records with powerful, patented analytics. This, plus integrated public records, helps build full debtor stories to help you evaluate collectability, negotiate payments and locate debtors and assets. *Real data, real analytics, real results.* 