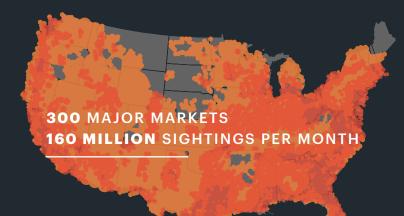

BILLIONS and growing

vehicle sightings across the nation

# \$10+ BILLION in assets recovered

DRN adds more than **250+ MILLION** monthly

vehicle sightings each month across 300 U.S. markets

Real data, real analytics, real results.